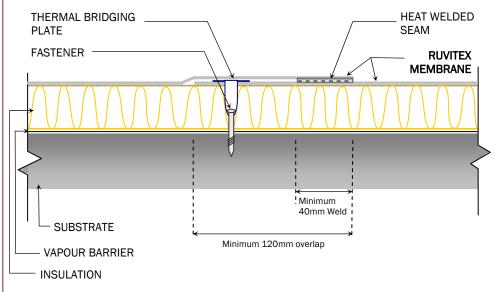

## RUVITEX MECHANICALLY FIXED SYSTEM—INSULATED

Not to scale

# Membrane Fasteners Insulation Vapour Control Layer Deck

Ruvitex Mechanically Fixed, Overlap System can be securely fastened to most types of metal profiled decking, timber (plywood minimum thickness 18mm) and concrete decks. On all concrete and refurbishment projects a pull test by the fastener supplier is required to ensure the correct selection of fastener combination is selected.

### STANDARD OVERLAP-INSULATED

Not to scale